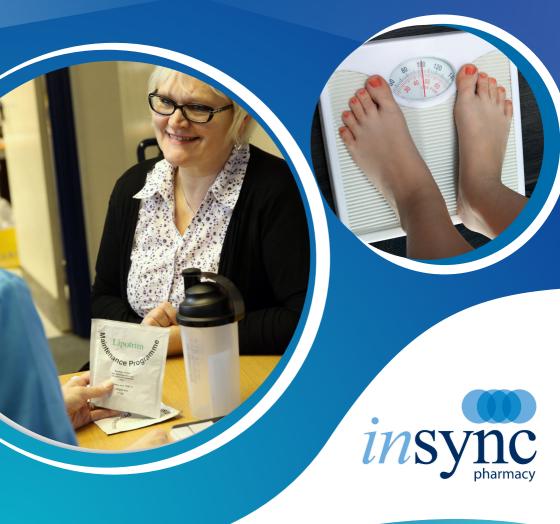

#### What is the Lipotrim Weight Loss Programme?

The programme uses Lipotrim Total Food Replacement products, which are low in calories but nutritionally complete, in place of your regular meals as well as weekly visits to your local Insync Pharmacy to monitor your progress and give you support.

#### How does it work?

At each visit, your weight loss specialist will measure your weight and give you your weekly supply of Lipotrim foods. Once you've reached your target weight they will help you switch back to eating ordinary. nutritious foods and introduce you to Lipotrim Maintenance products to help you maintain your new weight. To make sure you are suitable for the programme they will carry out a free consultation with you first, which gives you the chance to ask any questions you may have.

#### How much weight will I lose?

The programme reduces the number of calories you have each day making your body burn excess fat instead. If you are female you can typically lose one stone a month, while males can lose one-and-a-half stones in the same period.