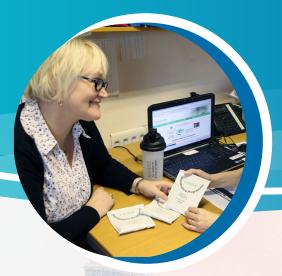

#### What is the Lipotrim Weight Loss Programme?

The programme uses Lipotrim Total Food Replacement products, which are low in calories but nutritionally complete, in place of your regular meals as well as weekly visits to your local Insync Pharmacy to monitor your progress and give you support.

#### How does it work?

At each visit, your weight loss specialist will measure your weight and give you your weekly supply of Lipotrim foods. Once you've reached your target weight they will help you switch back to eating ordinary. nutritious foods and introduce you to Lipotrim Maintenance products to help you maintain your new weight. To make sure you are suitable for the programme they will carry out a free consultation with you first, which gives you the chance to ask any questions you may have.

#### How much weight will I lose?

The programme reduces the number of calories you have each day making your body burn excess fat instead. If you are female you can typically lose one stone a month, while males can lose one-and-a-half stones in the same period.